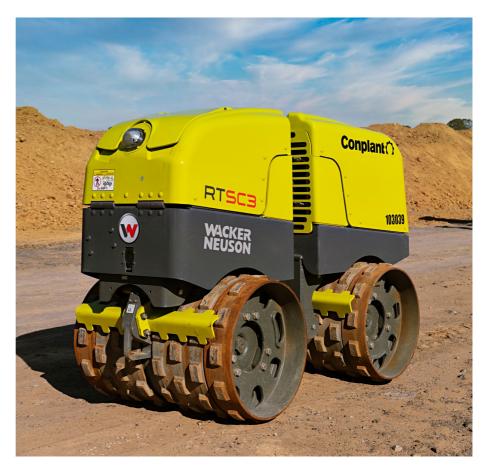

### Trench roller

**Articulated steering** that won't dig up soil when turning.

### **Key features**

The articulated steering of this remote-controlled trench roller keeps all four drums on the ground, meaning it won't dig up your soil when turning. Infrared remote control offers proven compaction results with safe operation. The operator can stand safely outside the trench protected from vibration, dust and noise. The articulated joint increases maneuverability, and the roller stays stable because of its low center of gravity. Variable compaction force allows flexibility depending on the job. Economical to run. Available in two drum sizes.