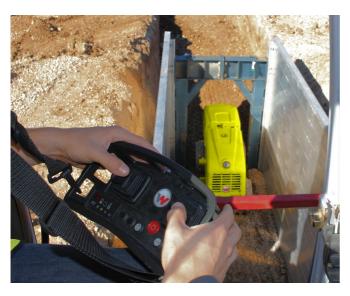

## Why hire from Conplant?

- Delivery all over Australia
- (1) Hire for a day, a week or months
- Articulated steering
- Economical to run
- Infrared remote control

- Delivered with a full tank of fuel
- Safety checked for your protection
- Operation manual and risk assessment documentation supplied

### **Key features**

The articulated steering of this remote-controlled trench roller keeps all four drums on the ground, meaning it won't dig up your soil when turning. Infrared remote control offers proven compaction results with safe operation. The operator can stand safely outside the trench protected from vibration, dust and noise. The articulated joint increases maneuverability, and the roller stays stable because of its low center of gravity. Variable compaction force allows flexibility depending on the job. Economical to run. Available in two drum sizes.