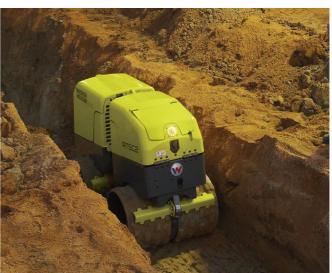

### **Applications**

These multi-purpose compactors are generally used in a trench compaction environment. They can also be used for general small-scale cohesive and semicohesive compaction. The articulated joint enables continuous operation around curved building segments. Trench rollers are used by electricians, plumbers and builders to securely bury cables and pipes and for the compaction of sub bases, foundations, utility excavations, roads and car parks.