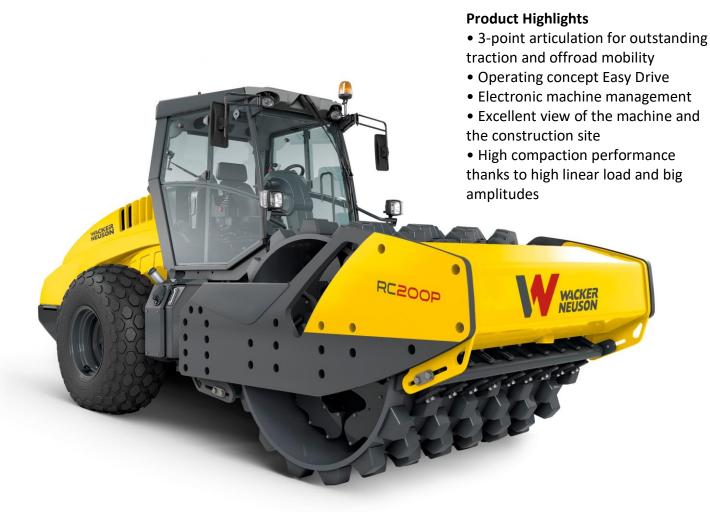

## **Single Drum Soil Compactor**

Picture is for illustration purposes only and may vary from specification sheet designation

## Clean Compaction Force

The Wacker RC Series Soil Compactors are powerful professionals with great compaction force well suited for today's earthworks.

Production output is high due the 3 point articulation and large departure angles both front & rear and are extremely maneuverable with optimum driving stability.

The Wacker RC Series are fitted with modern low emission Deutz engines with proven technology. The operators station is ergonomically optimised and simple to operate.

In addition to this, these machines have excellent vision of the drum & work environment around the machine. Maintenance is easy with the wide opening engine hood which simplifies access for daily checks and delivers easy access to service points.