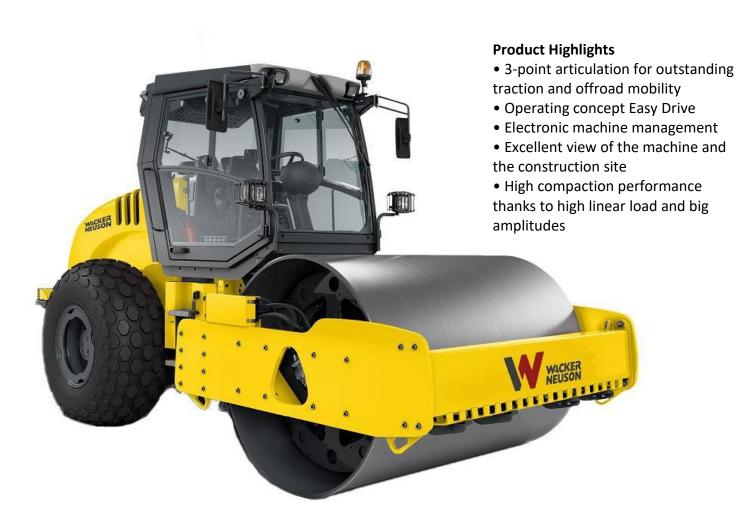

## **Single Drum Soil Compactor**

Picture is for illustration purposes only and may vary from specification sheet designation

## **Clean Compaction Force**

The Wacker RC Series Soil Compactors are powerful professionals with great compaction force well suited for today's earthworks.

Production output is high due the 3 point articulation and large departure angles both front & rear and are extremely maneuverable with optimum driving stability.

The Wacker RC Series are fitted with modern low emission Deutz engines with proven technology. The operators station is ergonomically optimised and simple to operate.

In addition to this, these machines have excellent vision of the drum & work environment around the machine. Maintenance is easy with the wide opening engine hood which simplifies access for daily checks and delivers easy access to service points.