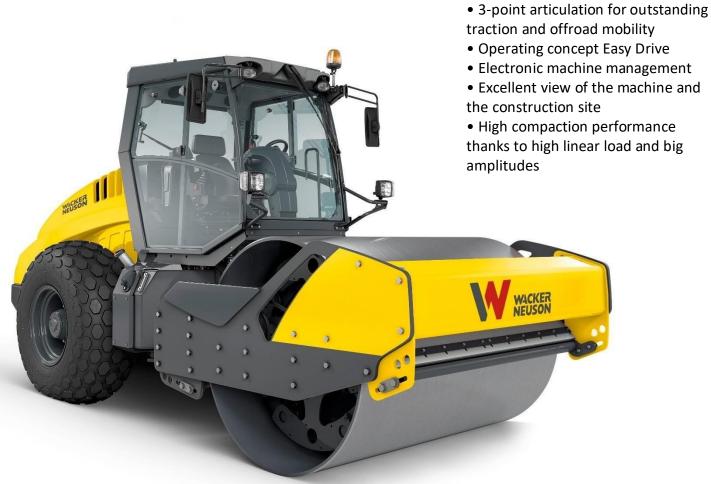

## **Single Drum Soil Compactor**

**Product Highlights** 

Picture is for illustration purposes only and may vary from specification sheet designation

## Clean Compaction Force

The Wacker RC Series Soil Compactors are powerful professionals with great compaction force well suited for today's earthworks.

Production output is high due the 3-point articulation and large departure angles both front & rear and are extremely maneuverable with optimum driving stability.

The Wacker RC Series are fitted with modern low emission Deutz engines with proven technology. The operator's station is ergonomically optimised and simple to operate.

In addition to this, these machines have excellent vision of the drum & work environment around the machine. Maintenance is easy with the wide opening engine hood which simplifies access for daily checks and delivers easy access to service points.