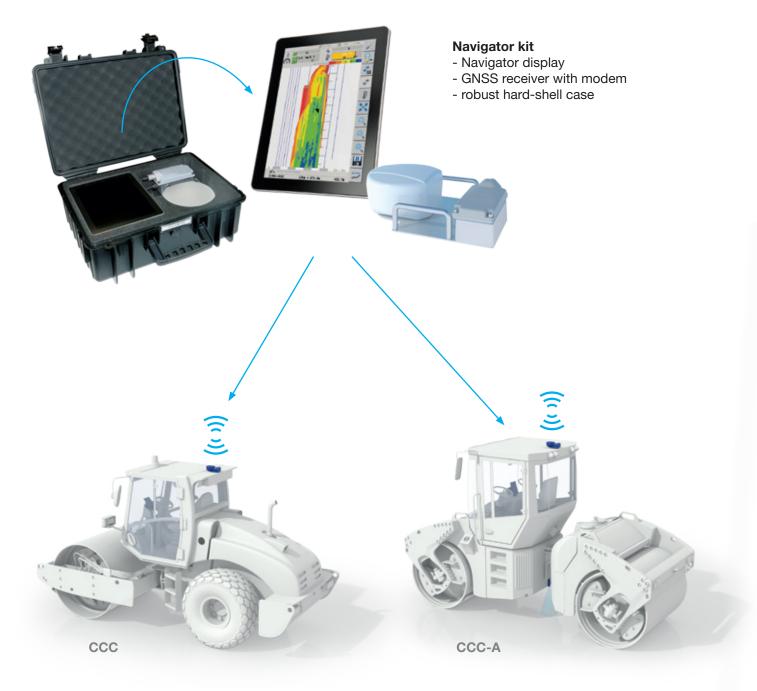

### **Navigator kit**

The Navigator display can be installed and removed in a few simple operations using a quick-change unit. The GNSS receiver with modem is positioned precisely and quickly using powerful magnets.

Integration of all project-related user data including geo-references

CCC

CCC-A