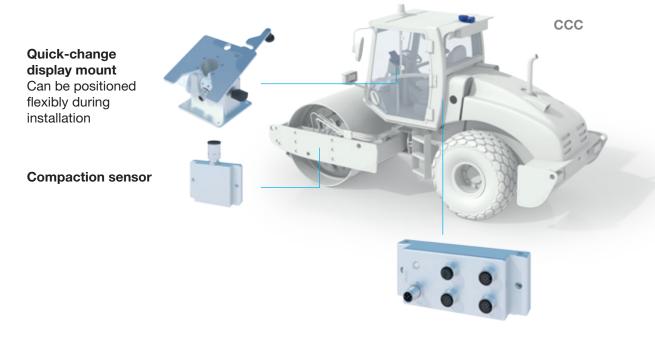

### **Navigator kit**

The Navigator display can be installed and removed in a few simple operations using a quick-change unit. The GNSS receiver with modem is positioned precisely and quickly using powerful magnets.

Vibration and

**Quick-change** display mount

during installation

Intelligent node

### Set-up package

The set-up package includes all permanently installed parts and can be installed on any desired machine, irrespective of the manufacturer of the vehicle. Machine-specific settings are saved in the intelligent node.

Intelligent node

CCC-A

0000