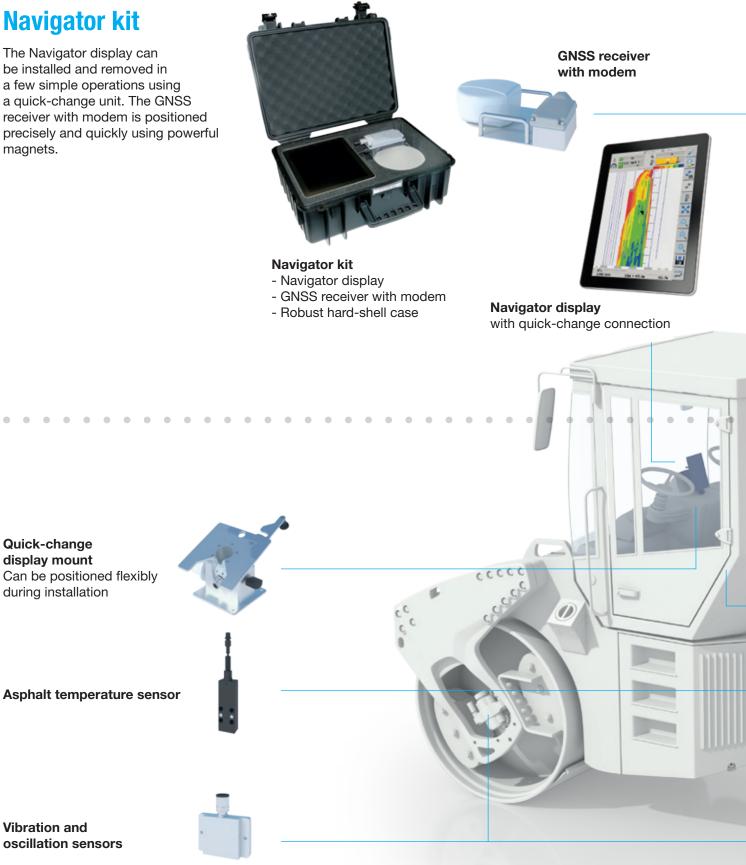

### **Navigator kit**

The Navigator display can be installed and removed in a few simple operations using a quick-change unit. The GNSS receiver with modem is positioned precisely and quickly using powerful magnets.

Vibration and

**Quick-change** display mount

during installation

Intelligent node

### Set-up package

The set-up package includes all permanently installed parts and can be installed on any desired machine, irrespective of the manufacturer of the vehicle. Machine-specific settings are saved in the intelligent node.