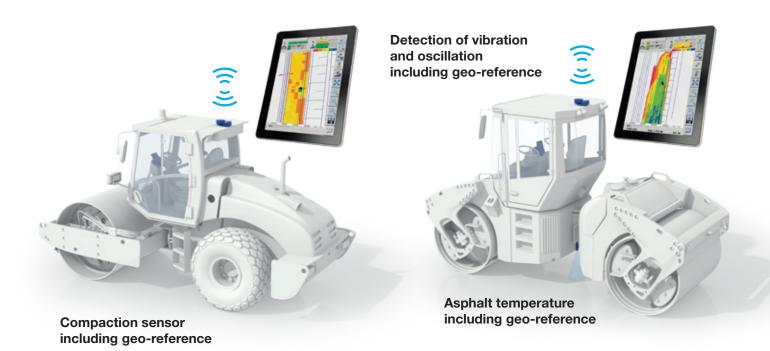

Vibration and

**Quick-change** display mount

during installation

Intelligent node

# Digitized earthworks and asphalt road-building with the Völkel Navigator

Networking of all machines via a neutral server

Stable wireless data transmission with national and international roaming

Supervision of all current building projects on the PC

Integration of all project-related user data including geo-references

CCC

CCC-A