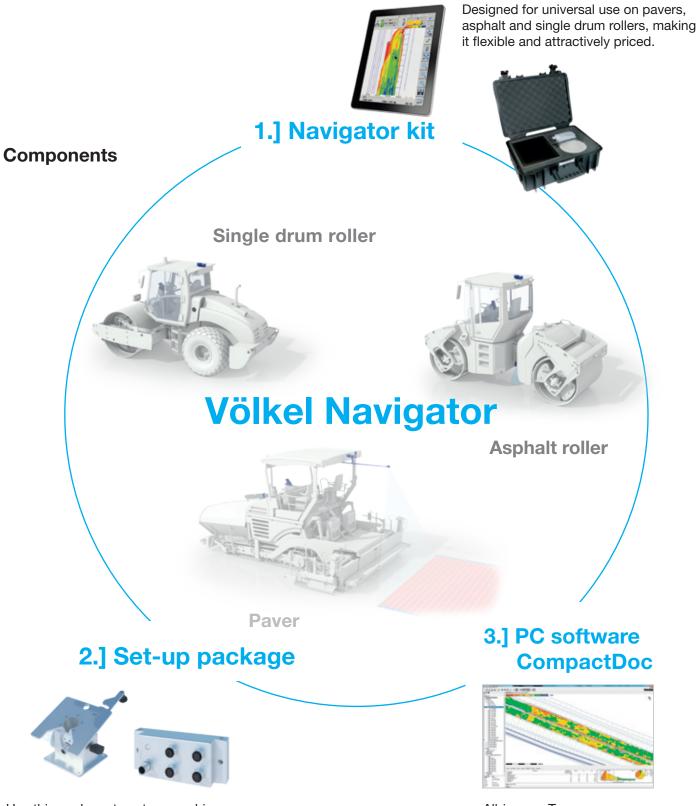

### One system for all machines

- Navigator kit use flexibly and to suit requirements
- networking of all machines via the Cloud

- Fleet set-up independent of manufacturer and machine
- can be retrofitted without any problem
- can be extended in a modular fashion

### Clear separation of set-up package and Navigator kit

### **Navigator kit**

The Navigator display can be installed and removed in a few simple operations using a quick-change unit. The GNSS receiver with modem is positioned precisely and quickly using powerful magnets.

### Set-up package

The set-up package includes all permanently installed parts and can be installed on any desired machine, irrespective of the manufacturer of the vehicle. Machine-specific settings are saved in the intelligent node.