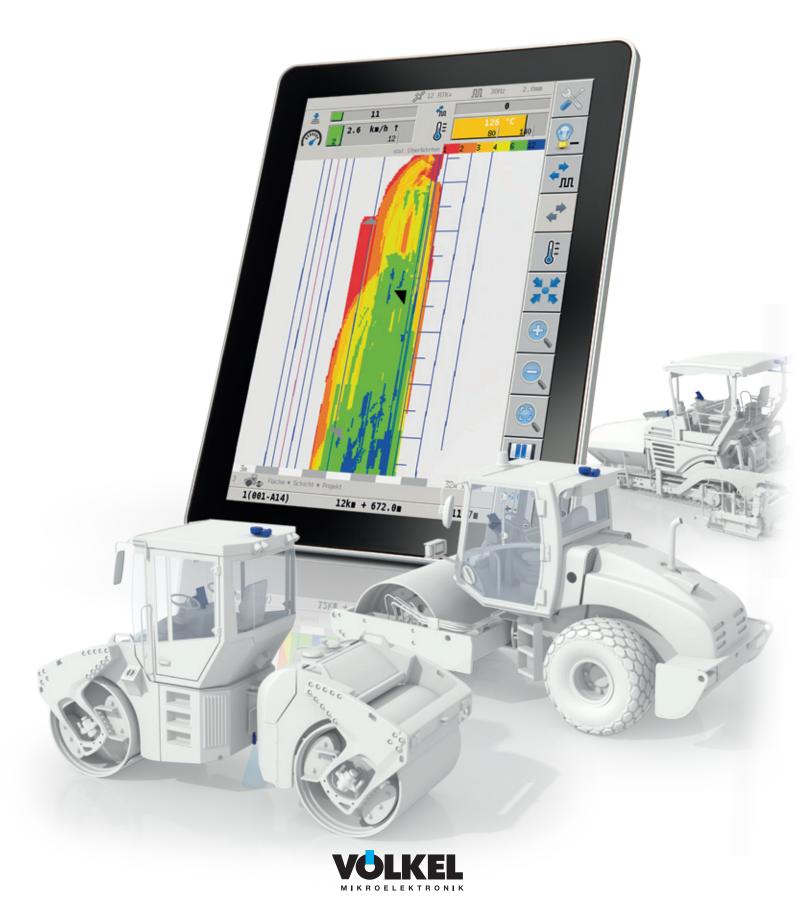

# **CCC/CCC-A** Navigator

Digitized asphalt road-building with the Völkel Navigator

### Völkel Navigator – one for all

Digitized road-building - simple, effective and efficient

Use this package to set up machines as needed and to adapt your fleet to suit requirements.

All-in-one: Transparency, analysis, remote maintenance and documentation.