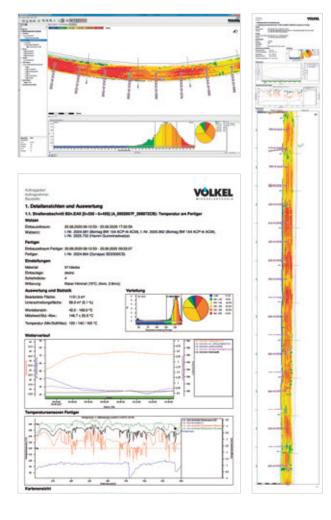

### CompactDoc – All-In-One: Transparency, analysis, remote maintenance and documentation

With the Völkel Cloud Server and our universal PC software solution CompactDoc you have access at all times to

#### these analysis and evaluation functions

- Statistics, measuring points, measuring value diagrams
- Comparison of compression and/or temperature and rigidity data
- Customisable reporting functions, e.g. road scheme
- Export (CSV, KMZ)
- Documentation with detailed views and evaluations

#### Administration options on the building site

- Remote function on the navigators on rollers
- Incorporation of CAD data and axis data
- Definition of setpoint and limit values
- Rights management

#### Automatic data synchronisation

#### Unified program and database

- Single drum roller
- Pavers and
- Asphalt roller